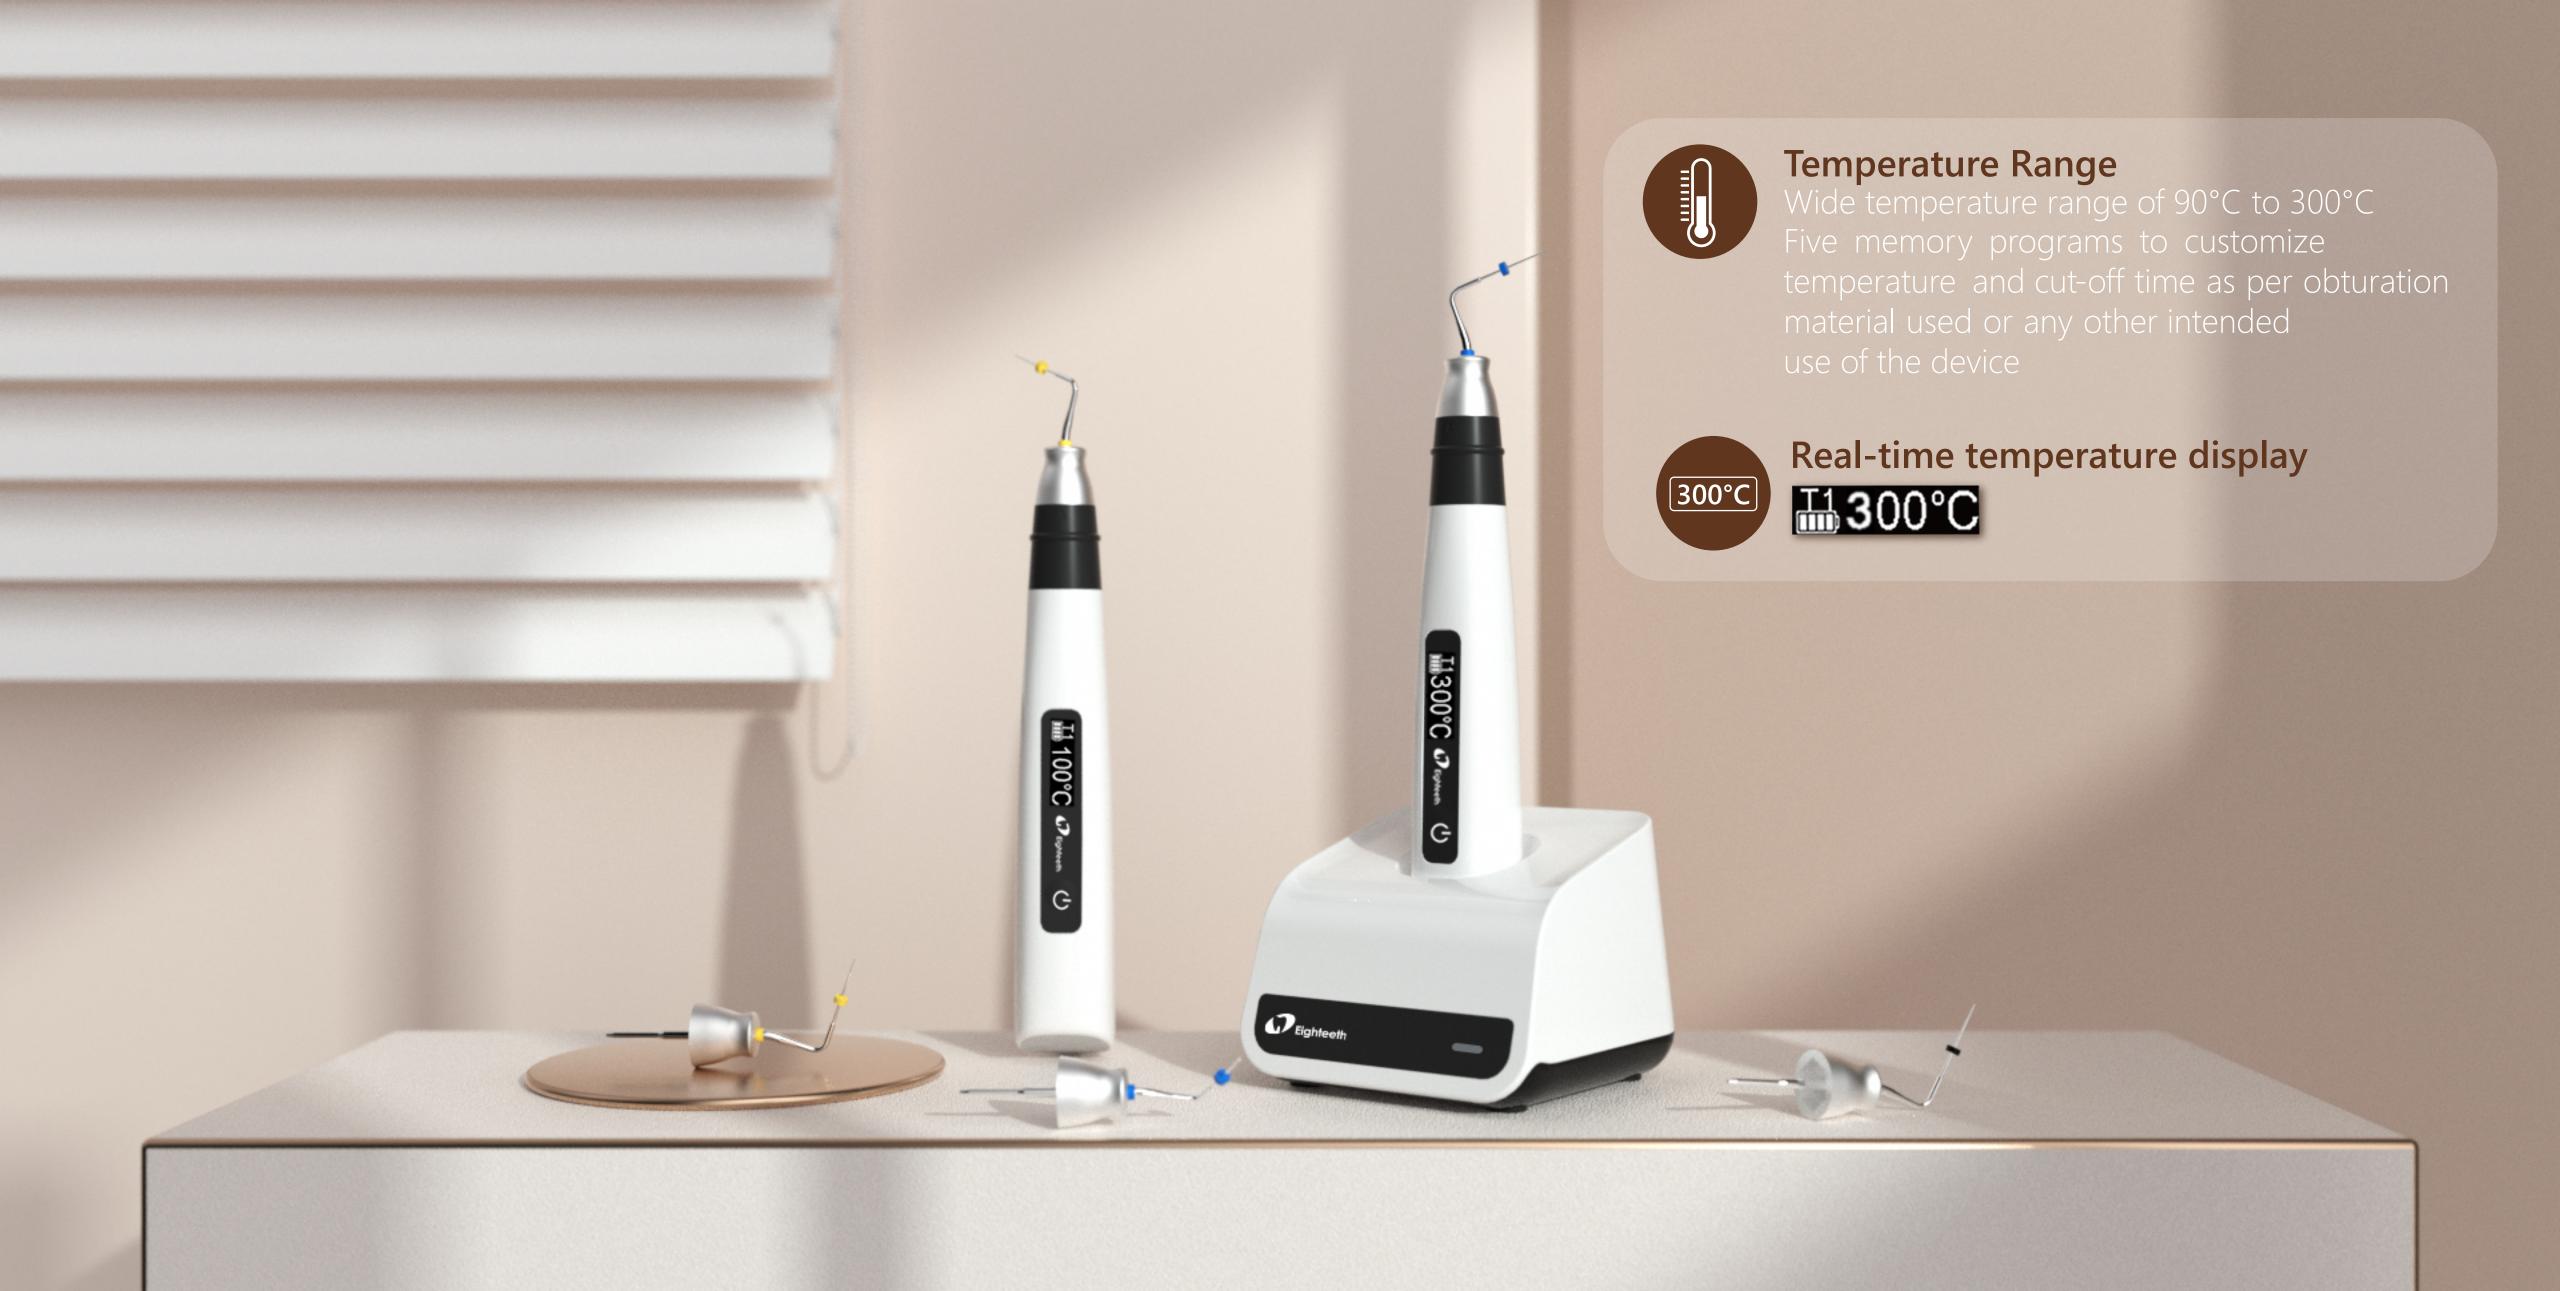

# **Class-leading Controlled Heating**

Fast heating - Quick heating prevents PDL damage •

Heating Time 0.2 seconds for 200°0 0.5 seconds for 250°0

Swift cooling - Swift cooling ensure GP does not • follow along the heating tip

Cooling Time 2 seconds for coolin