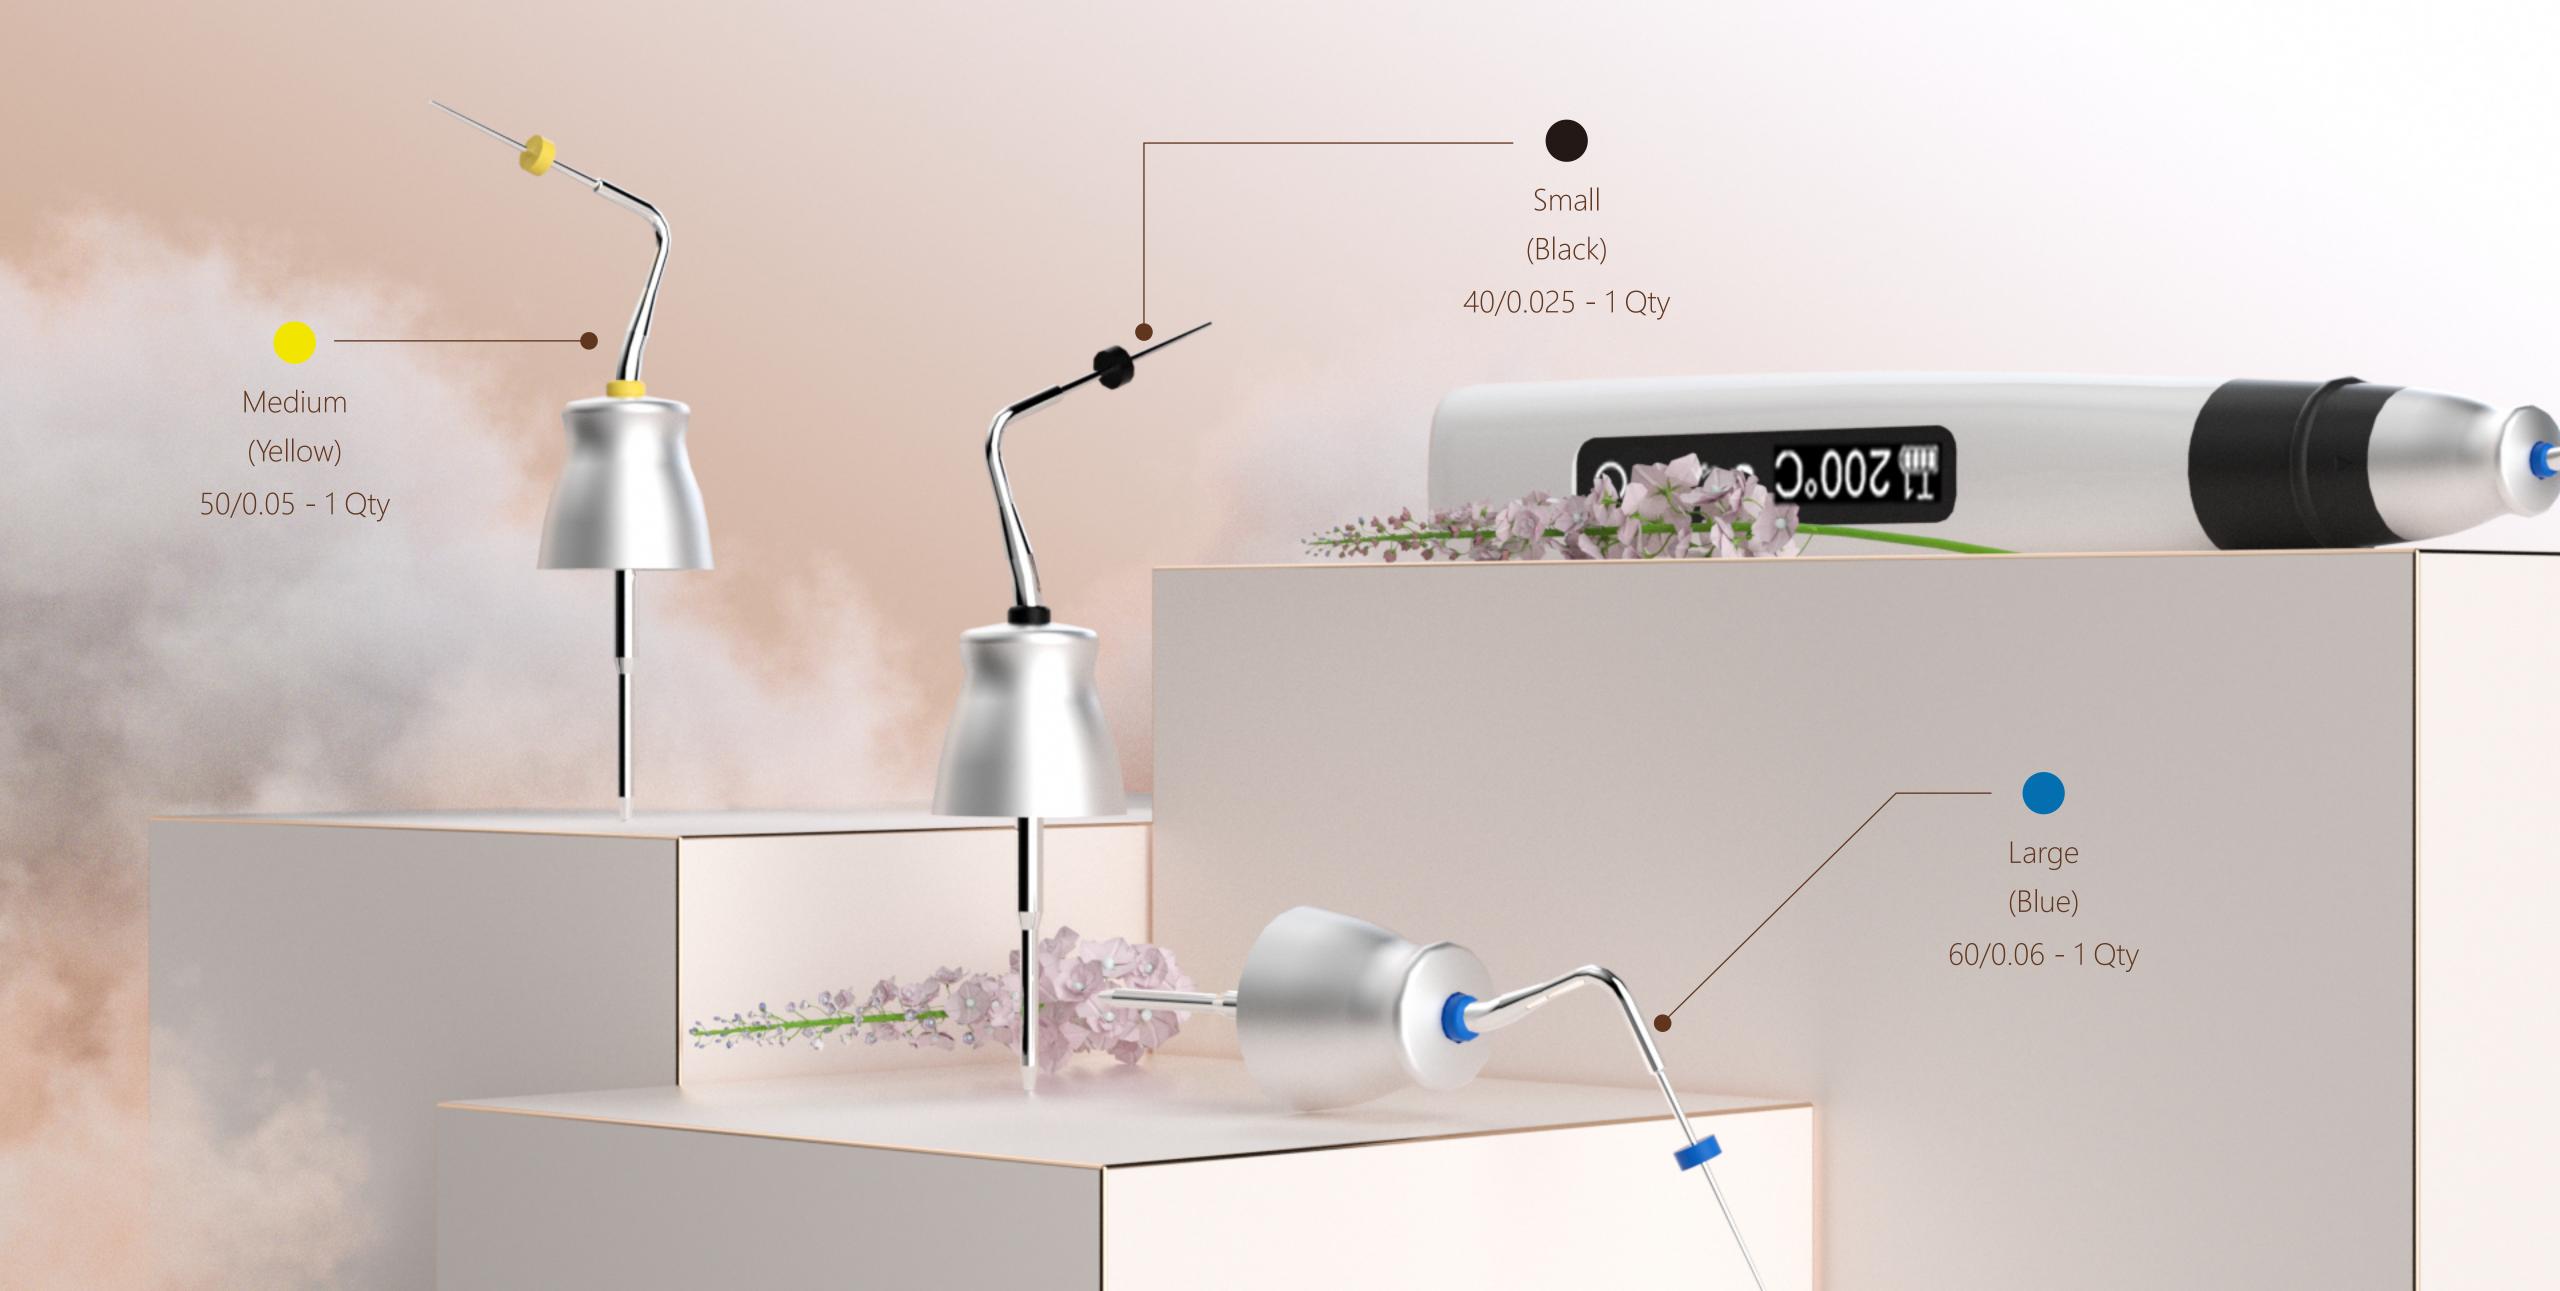

### **Internally Heated Tip**

Only the working end (4-5mm) of the tip is heated-avoids need for insulating sleeves.

The non-working end is insulated and stays cool avoiding soft tissue burn

₩200°C 🗈