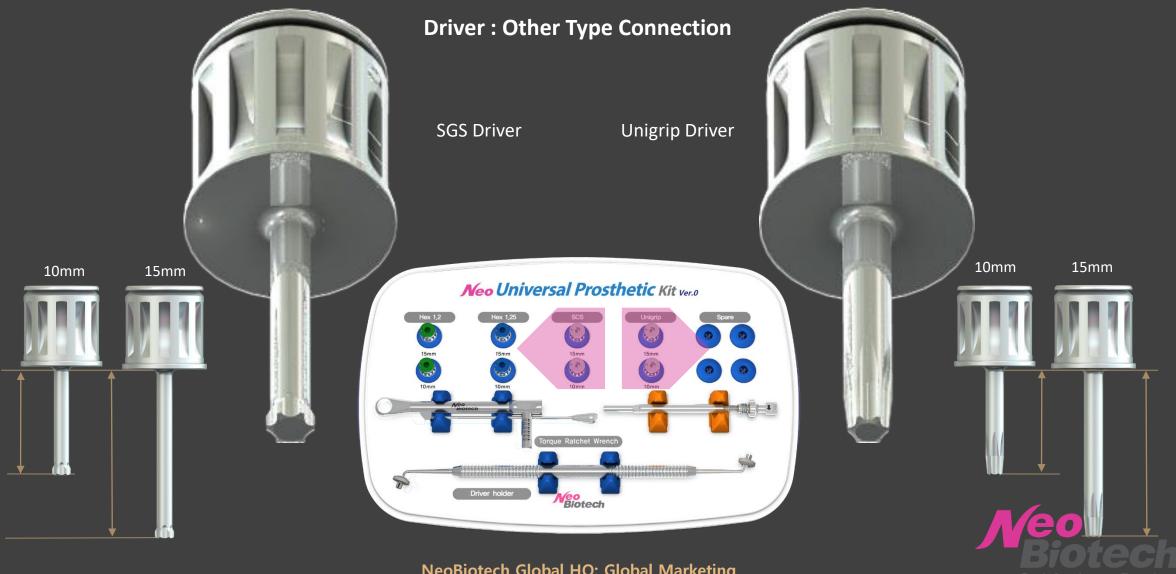

**✓** Compatible

1.2 hex, 1.25 hex, SCS and Unigrip driver are compatible with othe brands

#### **Compatibility List**

| 1.2 Hex                                                                                                                                 | 1.25 Hex                                                                                                                                                   | SCS                                                        | Unigrip                                                                                                        |
|-----------------------------------------------------------------------------------------------------------------------------------------|------------------------------------------------------------------------------------------------------------------------------------------------------------|------------------------------------------------------------|----------------------------------------------------------------------------------------------------------------|
|                                                                                                                                         |                                                                                                                                                            |                                                            |                                                                                                                |
| <ul> <li>Biomet 3i</li> <li>Dentsply-Friaden</li> <li>DIO</li> <li>Megazen</li> <li>Neobiotech</li> <li>Osstem</li> <li>Xive</li> </ul> | <ul> <li>Astra</li> <li>Biohorizons</li> <li>Camlog</li> <li>Dentis</li> <li>Dentium</li> <li>Imlant Direct Legacy</li> <li>MIS</li> <li>Zimmer</li> </ul> | <ul><li>Straumann</li><li>Implant Direct Replant</li></ul> | <ul> <li>Implant Direct Swishplait</li> <li>Neoss</li> <li>Nobel Biocare</li> <li>Southern Implants</li> </ul> |