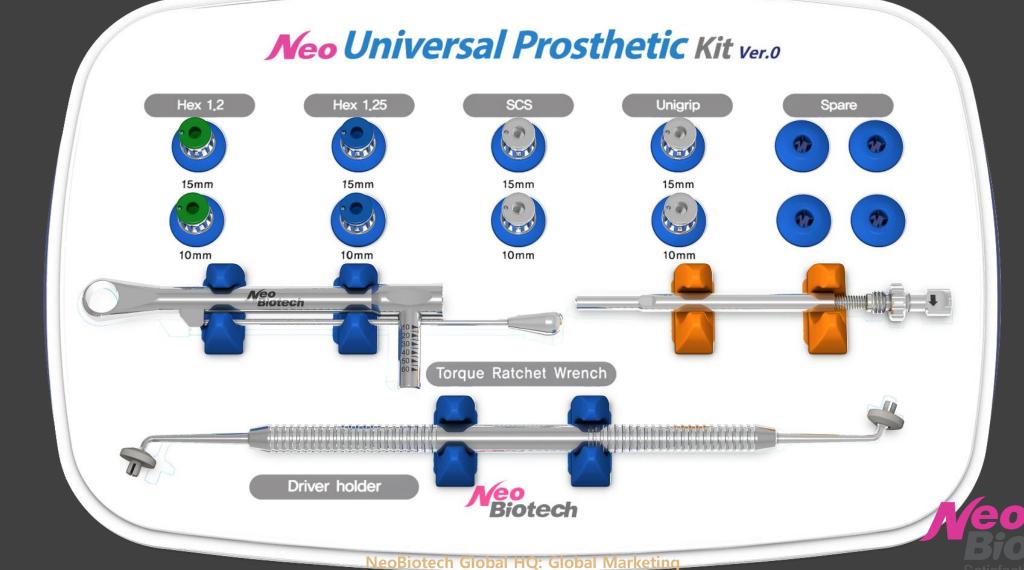

### **Neo Universal Prosthetic Kit Ver.0**

#### **Torque Ratchet**

Installed on hex driver, Torque Ratchet tightens or looses prosthetic parts, and measures torque.

Neotech Biotech

Direction tip: pull & turn the arrow to change direction of force applied

#### **Driver Holder**

Driver holder gives support drivers; hex, other than hex, or spares to intraorally tighten an abutment or abutment screw.