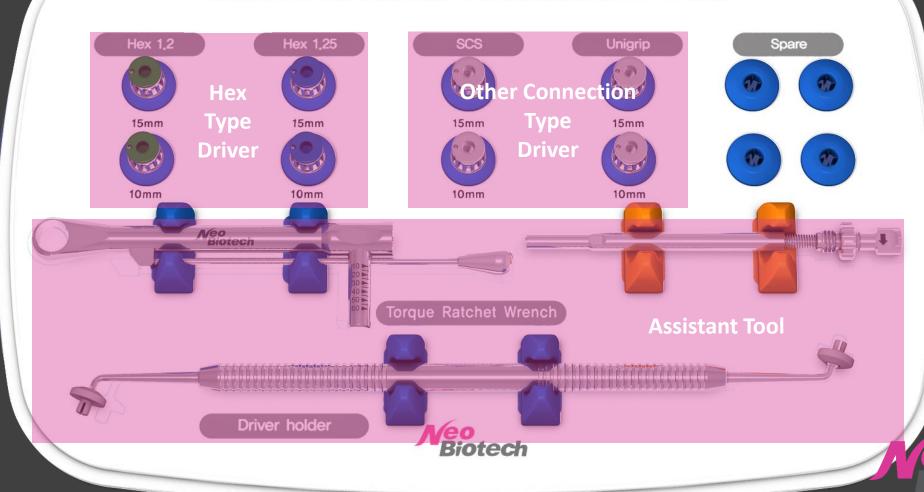

**✓** Compatible

1.2 hex, 1.25 hex, SCS and Unigrip driver are compatible with othe brands

#### **Compatibility List**

| 1.2 Hex                                                                                                                                 | 1.25 Hex                                                                                                                                                   | SCS                                                        | Unigrip                                                                                                        |
|-----------------------------------------------------------------------------------------------------------------------------------------|------------------------------------------------------------------------------------------------------------------------------------------------------------|------------------------------------------------------------|----------------------------------------------------------------------------------------------------------------|
|                                                                                                                                         |                                                                                                                                                            |                                                            |                                                                                                                |
| <ul> <li>Biomet 3i</li> <li>Dentsply-Friaden</li> <li>DIO</li> <li>Megazen</li> <li>Neobiotech</li> <li>Osstem</li> <li>Xive</li> </ul> | <ul> <li>Astra</li> <li>Biohorizons</li> <li>Camlog</li> <li>Dentis</li> <li>Dentium</li> <li>Imlant Direct Legacy</li> <li>MIS</li> <li>Zimmer</li> </ul> | <ul><li>Straumann</li><li>Implant Direct Replant</li></ul> | <ul> <li>Implant Direct Swishplait</li> <li>Neoss</li> <li>Nobel Biocare</li> <li>Southern Implants</li> </ul> |

#### **Torque Ratchet**

Installed on hex driver, Torque Ratchet tightens or looses prosthetic parts, and measures torque.

Neotech Biotech

Direction tip: pull & turn the arrow to change direction of force applied

#### **Driver Holder**

Driver holder gives support drivers; hex, other than hex, or spares to intraorally tighten an abutment or abutment screw.