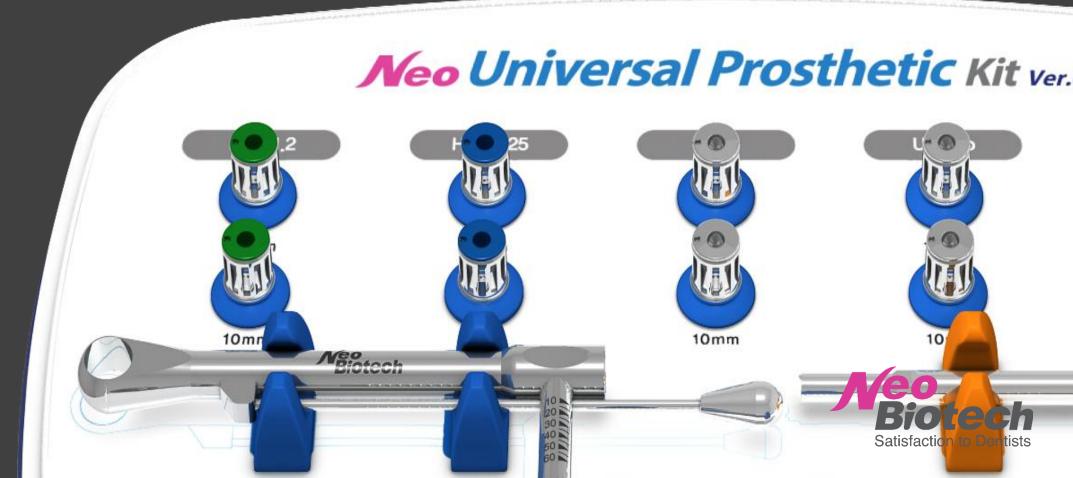

### **Neo Universal Prosthetic Kit Ver.0**

#### **Compatibility List**

| 1.2 Hex                                                                                                                                 | 1.25 Hex                                                                                                                                                   | SCS                                                        | Unigrip                                                                                                        |
|-----------------------------------------------------------------------------------------------------------------------------------------|------------------------------------------------------------------------------------------------------------------------------------------------------------|------------------------------------------------------------|----------------------------------------------------------------------------------------------------------------|
|                                                                                                                                         |                                                                                                                                                            |                                                            |                                                                                                                |
| <ul> <li>Biomet 3i</li> <li>Dentsply-Friaden</li> <li>DIO</li> <li>Megazen</li> <li>Neobiotech</li> <li>Osstem</li> <li>Xive</li> </ul> | <ul> <li>Astra</li> <li>Biohorizons</li> <li>Camlog</li> <li>Dentis</li> <li>Dentium</li> <li>Imlant Direct Legacy</li> <li>MIS</li> <li>Zimmer</li> </ul> | <ul><li>Straumann</li><li>Implant Direct Replant</li></ul> | <ul> <li>Implant Direct Swishplait</li> <li>Neoss</li> <li>Nobel Biocare</li> <li>Southern Implants</li> </ul> |