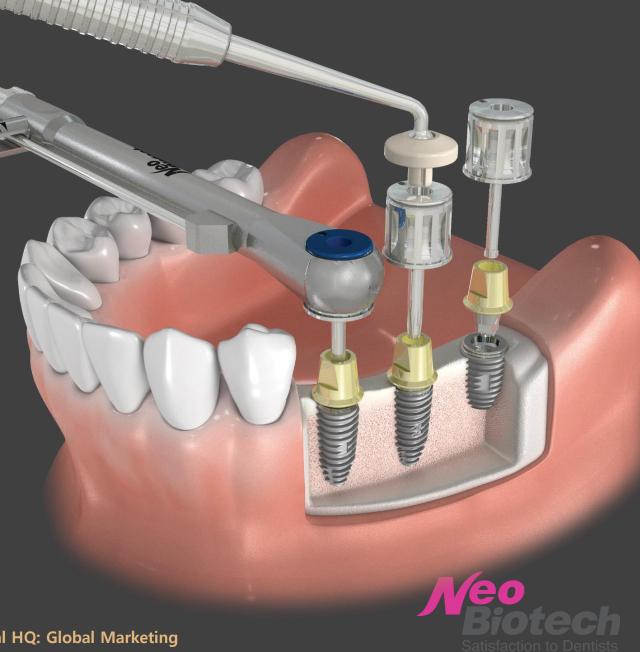

# Introduction

Various types of driver in Universal Prosthetic Kit covers major types of prosthetic installation:

Straumann, Nobel Btiocare, and NeoBiotech.

Only an Universal Prosthetic KIT is required for a hole procedure.

#### **Torque Ratchet**

Installed on hex driver, Torque Ratchet tightens or looses prosthetic parts, and measures torque.

Neotech Biotech

Direction tip: pull & turn the arrow to change direction of force applied

#### **Driver Holder**

Driver holder gives support drivers; hex, other than hex, or spares to intraorally tighten an abutment or abutment screw.