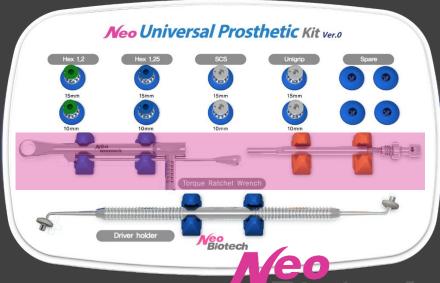

|
| <ul> <li>Biomet 3i</li> <li>Dentsply-Friaden</li> <li>DIO</li> <li>Megazen</li> <li>Neobiotech</li> <li>Osstem</li> <li>Xive</li> </ul> | <ul> <li>Astra</li> <li>Biohorizons</li> <li>Camlog</li> <li>Dentis</li> <li>Dentium</li> <li>Imlant Direct Legacy</li> <li>MIS</li> <li>Zimmer</li> </ul> | <ul><li>Straumann</li><li>Implant Direct Replant</li></ul> | <ul> <li>Implant Direct Swishplait</li> <li>Neoss</li> <li>Nobel Biocare</li> <li>Southern Implants</li> </ul> |



#### **Torque Ratchet**

Installed on hex driver, Torque Ratchet tightens or looses prosthetic parts, and measures torque.

Neotech Biotech

Direction tip: pull & turn the arrow to change direction of force applied





#### **Driver Holder**

Driver holder gives support drivers; hex, other than hex, or spares to intraorally tighten an abutment or abutment screw.