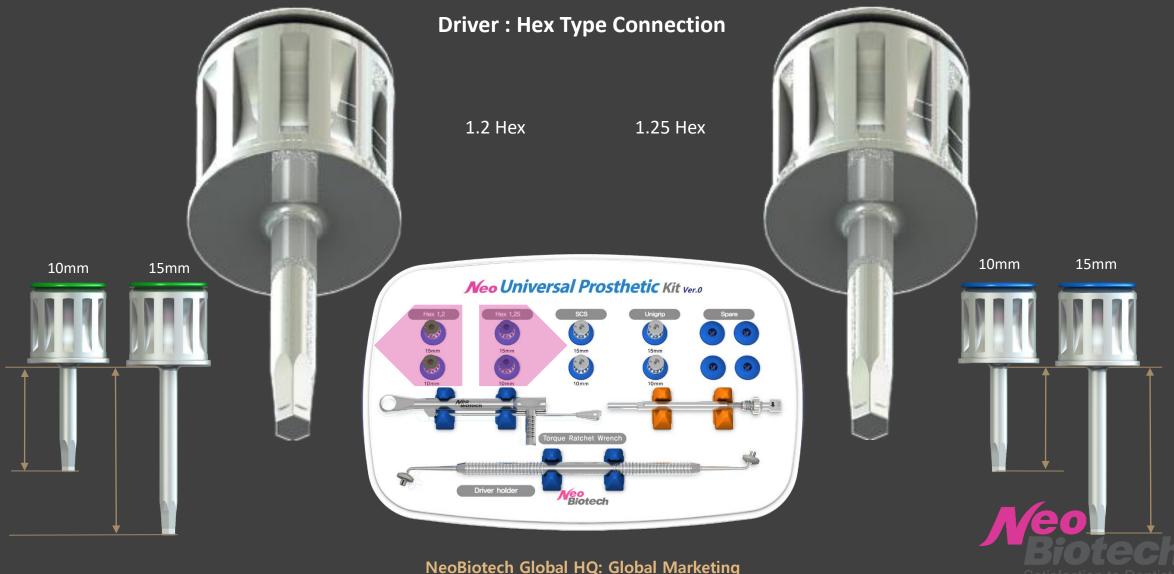

**✓** Compatible

1.2 hex, 1.25 hex, SCS and Unigrip driver are compatible with othe brands

#### **Compatibility List**

| 1.2 Hex                                                                                                                                 | 1.25 Hex                                                                                                                                                   | SCS                                                        | Unigrip                                                                                                        |
|-----------------------------------------------------------------------------------------------------------------------------------------|------------------------------------------------------------------------------------------------------------------------------------------------------------|------------------------------------------------------------|----------------------------------------------------------------------------------------------------------------|
|                                                                                                                                         |                                                                                                                                                            |                                                            |                                                                                                                |
| <ul> <li>Biomet 3i</li> <li>Dentsply-Friaden</li> <li>DIO</li> <li>Megazen</li> <li>Neobiotech</li> <li>Osstem</li> <li>Xive</li> </ul> | <ul> <li>Astra</li> <li>Biohorizons</li> <li>Camlog</li> <li>Dentis</li> <li>Dentium</li> <li>Imlant Direct Legacy</li> <li>MIS</li> <li>Zimmer</li> </ul> | <ul><li>Straumann</li><li>Implant Direct Replant</li></ul> | <ul> <li>Implant Direct Swishplait</li> <li>Neoss</li> <li>Nobel Biocare</li> <li>Southern Implants</li> </ul> |